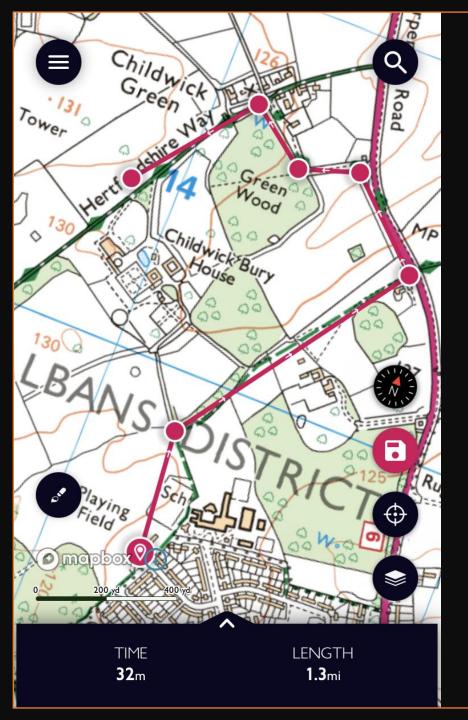

Route 1: 30 minute walk Start @ Batchwood Field via Hawkswick Lodge Farm

Route 2: 50 minute walk Start @ High Oaks via Batchwood past Childwickbury Goats

Route 3: 60 minutes Start in Sandridge via Heartwood Forest On the Hertfordshire Way Route 4: 40 minutes walk Start on Harpenden Common Via public footpath across golf course