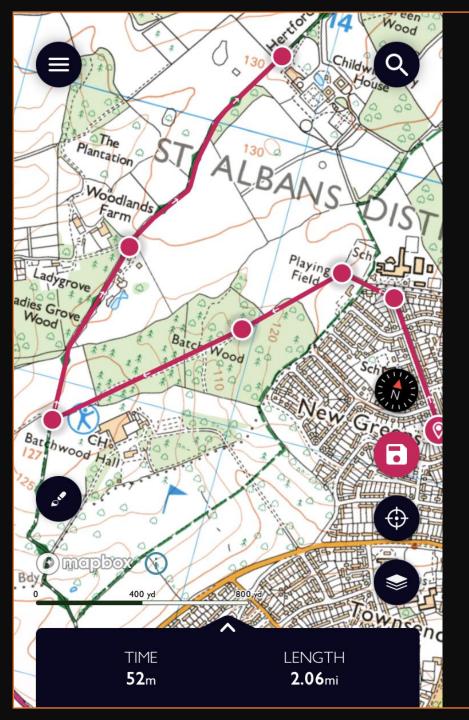

Route 1: 30 minute walk Start @ Batchwood Field via Hawkswick Lodge Farm

Route 2: 50 minute walk Start @ High Oaks via Batchwood past Childwickbury Goats

Route 3: 60 minutes Start in Sandridge via Heartwood Forest On the Hertfordshire Way Route 4: 40 minutes walk Start on Harpenden Common Via public footpath across golf course