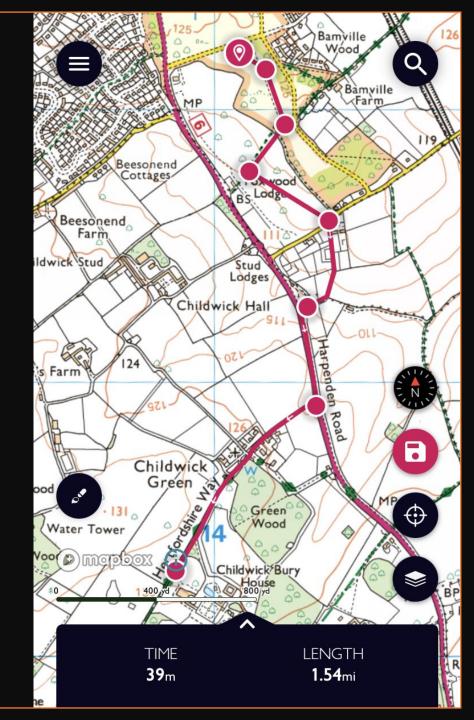

Route 1: 30 minute walk Start @ Batchwood Field via Hawkswick Lodge Farm

Route 2: 50 minute walk Start @ High Oaks via Batchwood past Childwickbury Goats

Route 3: 60 minutes Start in Sandridge via Heartwood Forest On the Hertfordshire Way Route 4: 40 minutes walk Start on Harpenden Common Via public footpath across golf course