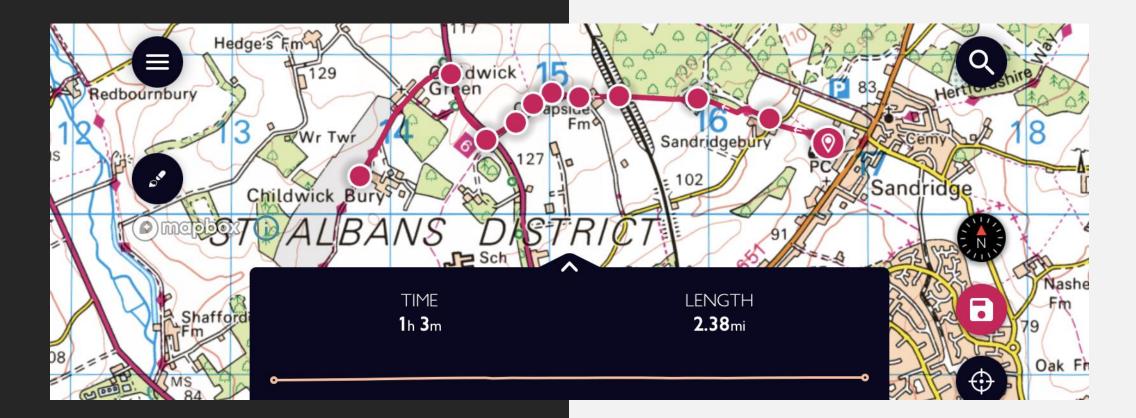

Route 1: 30 minute walk Start @ Batchwood Field via Hawkswick Lodge Farm

Route 2: 50 minute walk Start @ High Oaks via Batchwood past Childwickbury Goats

Route 3: 60 minutes Start in Sandridge via Heartwood Forest On the Hertfordshire Way Route 4: 40 minutes walk Start on Harpenden Common Via public footpath across golf course